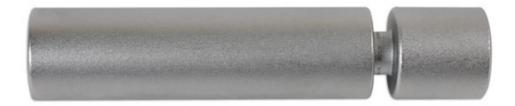

## Spark Plug Socket 3/8"D 14mm

A 14mm Bi- Hex (12pt) 3/8" drive spark plug socket with longer length barrel, narrow walls and ball joint head designed to fit the narrow spark plug recesses commonly found in modern vehicles. The wobble function is particularly useful for accessing BMW spark plugs which are installed at an angle of > 5°, where a standard spark plug wrench does not fit. This professional quality tool is manufactured from chrome vanadium and has an internal spring clip for reliable spark plug removal and installation.

## **Additional Information**

- Applications include: BMW vehicles: 1 Series (E81, E87-N43B), 3 Series (E90-N43B), 5 Series (E60-N43B).
- Size: 14mm Bi-Hex (12pt) x 3/8"D x 92mm.
- Outside diameter: 18.88mm; inside depth: 48.75mm.
- Wobble function & longer length for improved access, ideal for the > 5° angled spark plugs found on BMW engines. Fitted with rubber insert to protect and hold the spark plug.
- · Manufactured from chrome vanadium.