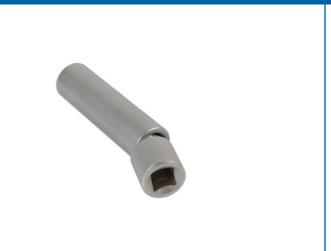

## Spark Plug Socket 3/8"D 14mm

A 14mm Bi- Hex (12pt) 3/8" drive spark plug socket with longer length barrel, narrow walls and ball joint head designed to fit the narrow spark plug recesses commonly found in modern vehicles. The wobble function is particularly useful for accessing BMW spark plugs which are installed at an angle of > 5°, where a standard spark plug wrench does not fit. This professional quality tool is manufactured from chrome vanadium and has an internal spring clip for reliable spark plug removal and installation.

## **Additional Information**

- Applications include: BMW vehicles: 1 Series (E81, E87-N43B), 3 Series (E90-N43B), 5 Series (E60-N43B).
- Size: 14mm Bi-Hex (12pt) x 3/8"D x 92mm.
- Outside diameter: 18.88mm; inside depth: 48.75mm.
- Wobble function & longer length for improved access, ideal for the > 5° angled spark plugs found on BMW engines. Fitted with rubber insert to protect and hold the spark plug.
- · Manufactured from chrome vanadium.