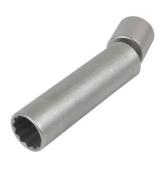

## Spark Plug Socket 3/8"D 14mm

A 14mm Bi- Hex (12pt) 3/8" drive spark plug socket with longer length barrel, narrow walls and ball joint head designed to fit the narrow spark plug recesses commonly found in modern vehicles. The wobble function is particularly useful for accessing BMW spark plugs which are installed at an angle of > 5°, where a standard spark plug wrench does not fit. This professional quality tool is manufactured from chrome vanadium and has an internal spring clip for reliable spark plug removal and installation.

## **Additional Information**

- Applications include: BMW vehicles: 1 Series (E81, E87-N43B), 3 Series (E90-N43B), 5 Series (E60-N43B).
- Size: 14mm Bi-Hex (12pt) x 3/8"D x 92mm.
- Outside diameter: 18.88mm; inside depth: 48.75mm.
- Wobble function & longer length for improved access, ideal for the > 5° angled spark plugs found on BMW engines. Fitted with rubber insert to protect and hold the spark plug.
- · Manufactured from chrome vanadium.